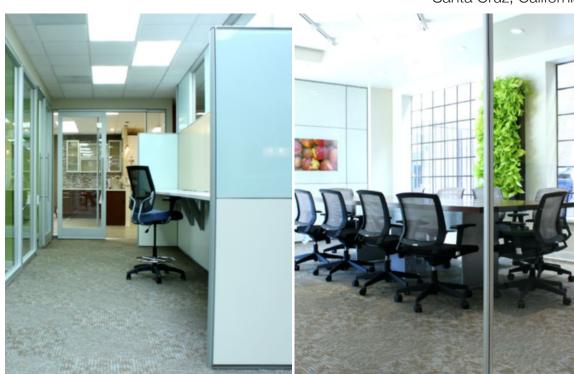

## **Corporate** Santa Cruz, California

DIRTT | AGILE ARCHITECTURAL SOLUTIONS

It was only natural this organic fruit marketer chose DIRTT to incorporate life and light in its new corporate headquarters as both companies share the same core ethics and values of sustainability. DIRTT Breathe Living Walls, with plants that help naturally clean and filter the air, figure prominently in the 5,200 square foot space. Free-standing walls include integrated modular power and networks, providing flexibility for future growth.

**Products:** Solid Walls, Combination Walls, Glass Walls, Media Wall, Breathe Living Wall, Sliding Doors with 4" Stiles, Modular Power, Modular Networks

Finishes: Back Painted Glass, Chromacoat, Veneer, Clear Tempered Glass, Anodized Aluminum